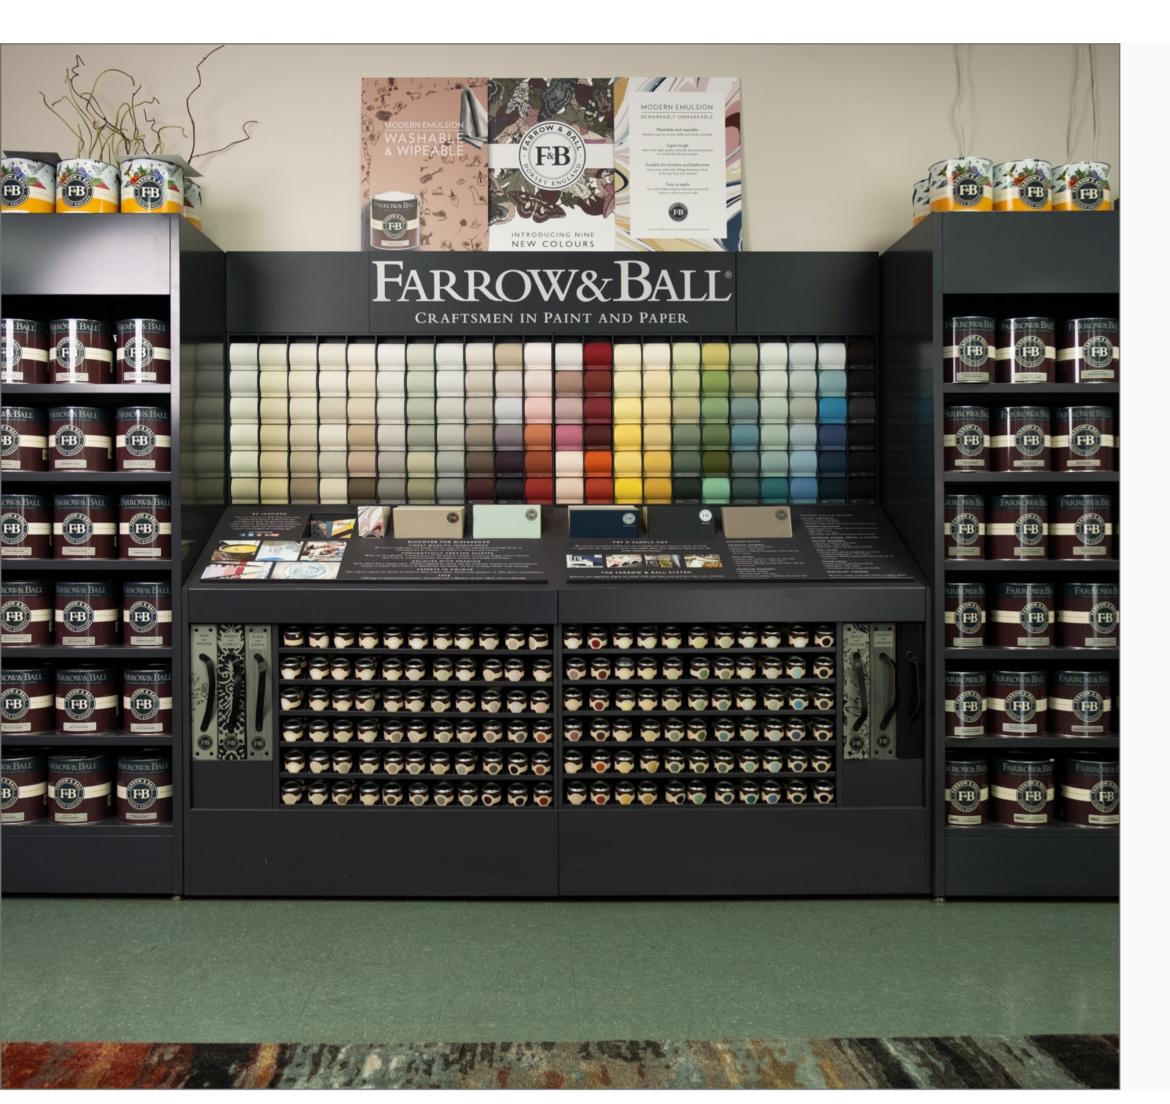

options are also available.

Farrow & Ball: One of the most popular brands today, Farrow & Ball delivers highly pigmented colors and vibrant hues. It is easy to work with, low odor, and comes in recyclable cans.